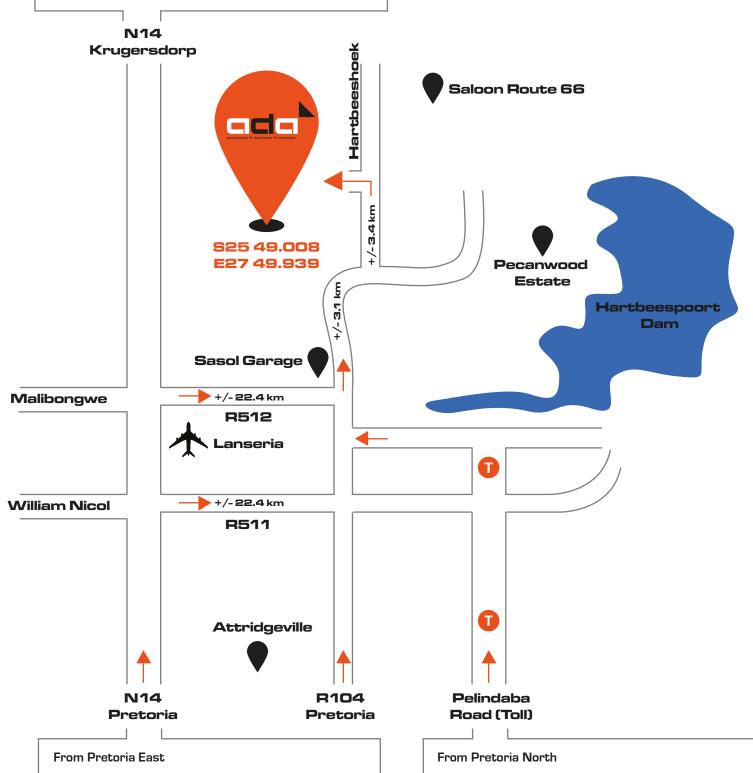

## Map & directions

## From Johannesburg / Krugersdorp

Take R512 past Lanseria towards Hartbeespoort Dam. From N14 to T-junction at R104 travel about 22.4 km. Turn left at T-junction towards Hartbeespoort Dam. After approximately 3.1 km turn left on Hartbeeshoek Road (D400). After approximately 3.4 km turn left into the ADA Training & Outdoor Centre.

Take the N14 towards Krugersdorp.

Turn right at the R512 off-ramp towards Hartbeespoort Dam.

After approximately 22.4 km, turn left.

After approximately 3 km turn left again toward Hartbeeshoek (D400).

After approximately 3.4 km turn left into the ADA Training & Outdoor Centre.

Take the Pelindaba toll road. After the last toll gate, take the off-ramp to the left.
At R104 turn right towards Hartbeespoort Dam.
After approximately 9.5 km and turn left toward Hartbeeshoek (D400).

After approximately 3.4 km turn left into the ADA Training & Outdoor Centre.