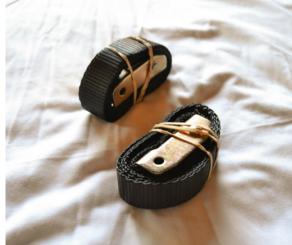

# 10. KEYHOLDERS

- Stainless Steel Eyelids
- High Quality Polyester Webbing
- High Quality Keyring
- Big & Small Sizes Per Preference

**IDEAL FOR MARKETING** 