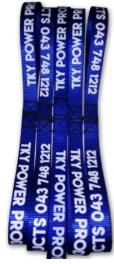

# 10. KEYHOLDERS

- Stainless Steel Eyelids
- High Quality Polyester Webbing
- High Quality Keyring
- Big & Small Sizes Per Preference

**IDEAL FOR MARKETING** 