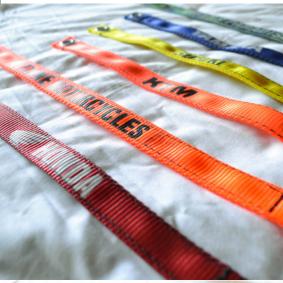

# 10. KEYHOLDERS

- Stainless Steel Eyelids
- High Quality Polyester Webbing
- High Quality Keyring
- Big & Small Sizes Per Preference

**IDEAL FOR MARKETING** 