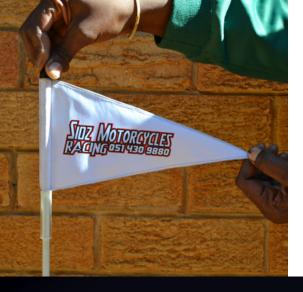

### 17. QUAD & ATV WHIP FLAGS

- Double Sided ATV Whip Flag Affixed To A 8mm Fibreglass Pole.
- Designed For Convenience, The Flag Can Be Affixed to a 12-14mm Hole On Your Quad Bike Grab Bar.
- Flag Can Be Removed From Grab Bar For Ease Of Storage.
- R-Clip & Nylock Nut For Added Safety Of Use.

HEAVY DURABLE PVC MATERIAL

**Our motto:** 

"Quality driven products, passionate service & a keen eye to help."