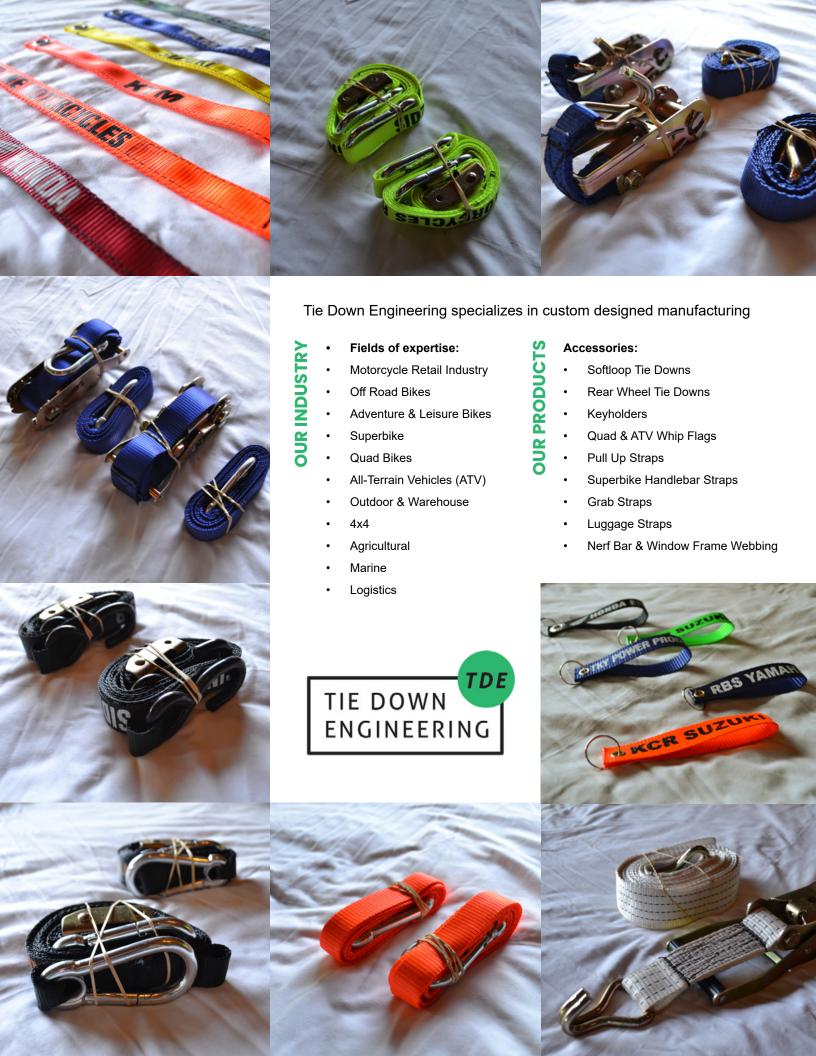

# 10. KEYHOLDERS

- Stainless Steel Eyelids
- High Quality Polyester Webbing
- High Quality Keyring
- Big & Small Sizes Per Preference

**IDEAL FOR MARKETING** 

### 11. REAR WHEEL STRAP WITH CAMBUCKLES

- 1.5 Tons Tensile Strength Product
- · Stainless Steel Cambuckle
- Double Stitched Hook & Cross
- High Quality Polyester Webbing

38 MM CAN BE MADE FOR QUAD BIKES IDEAL FOR OFF-ROAD

# 12. REAR WHEEL STRAP WITH RATCHETS

- 1.5 Tons Tensile Strength Product
- Stainless Steel Ratchet
- Double Stitched Hook & Cross
- High Quality Polyester Webbing

38 MM CAN BE MADE FOR QUAD BIKES IDEAL FOR OFF-ROAD

### 13. SUPER BIKE HANDLEBAR STRAP

- 4 Tons Tensile Strength Product
- Double Stitched Hook & Cross
- High Quality Polyester Webbing

**IDEAL FOR SUPERBIKE** 

### 15. PULL UP STRAP

- Stainless Steel Eyelids
- High Quality Polyester Webbing
- Attach To Off-Road Motorcycle And Easily Remove When Stuck In Muddy Situations.

**IDEAL FOR OFF-ROAD** 

### 16. LUGGAGE STRAP

- 1.5 Tons Tensile Strength Product
- · Stainless Steel Cambuckle
- Double Stitched Hook & Cross
- High Quality Polyester Webbing

EASILY STRAP DOWN SMALLER OBJECTS & LUGGAGE

### 17. QUAD & ATV WHIP FLAGS

- Double Sided ATV Whip Flag Affixed To A 8mm Fibreglass Pole.
- Designed For Convenience, The Flag Can Be Affixed to a 12-14mm Hole On Your Quad Bike Grab Bar.
- Flag Can Be Removed From Grab Bar For Ease Of Storage.
- R-Clip & Nylock Nut For Added Safety Of Use.