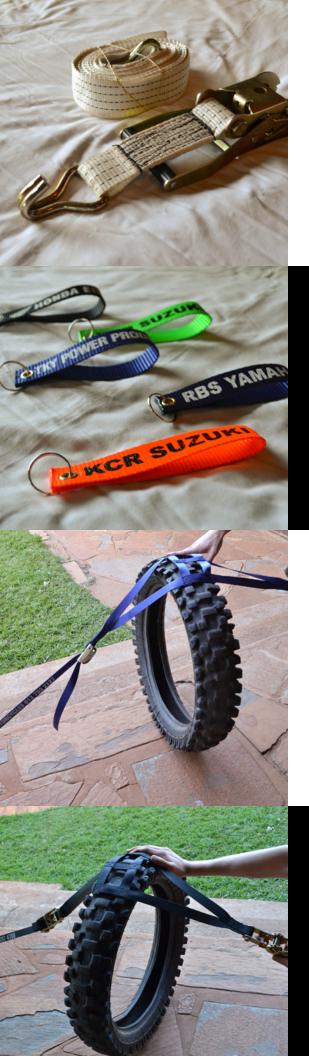

### 11. REAR WHEEL STRAP WITH CAMBUCKLES

- 1.5 Tons Tensile Strength Product
- · Stainless Steel Cambuckle
- Double Stitched Hook & Cross
- High Quality Polyester Webbing

38 MM CAN BE MADE FOR QUAD BIKES IDEAL FOR OFF-ROAD

# 12. REAR WHEEL STRAP WITH RATCHETS

- 1.5 Tons Tensile Strength Product
- Stainless Steel Ratchet
- Double Stitched Hook & Cross
- High Quality Polyester Webbing

38 MM CAN BE MADE FOR QUAD BIKES IDEAL FOR OFF-ROAD